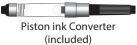

# **Converter Instructions**

1. Insert open end of ink cartridge converter into back of nib-section

2. Push firmly until ink cartridge converter is seated.

- 3. Immerse nib into bottle (not provided) so that breathing hole is submerged.
- 4. Turn clear knob on ink converter counter-clockwise
- until piston stops then turn clockwise to fill ink.
- 5. Replace nib-section onto barrel by threading clockwise