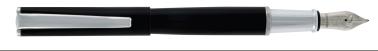

# Impressa

# **SPECIFICATIONS:**

Brand: Monteverde
Name: Monteverde Impressa
Colors: Black/Chrome, Black/Rose Gold, Gun Metal/Red Pearl Silver/ Blue
Writing Mode: Fountain Pen
Mechanism: Threaded Converter
Refill: G3 Ink Cartridges or Piston Ink Converter
Trim: Blue, Chrome, Rose Gold and Red
Nib Grade: Stainless Steel Broad, Fine, Med and Stub Nib
Edition: Regular Edition