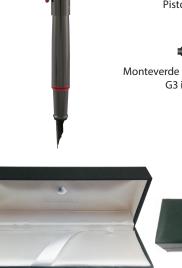

# **SPECIFICATIONS:**

Brand: Monteverde
Name: Monteverde Impressa
Colors: Black/Chrome, Black/Rose Gold, Gun Metal/Red Pearl Silver/ Blue
Writing Mode: Fountain Pen
Mechanism: Threaded Converter
Refill: G3 Ink Cartridges or Piston Ink Converter
Trim: Blue, Chrome, Rose Gold and Red
Nib Grade: Stainless Steel Broad, Fine, Med and Stub Nib
Edition: Regular Edition

### **DIMENSIONS:**

Item Length: 139.7 mm (5.50 in) Item Width: 12.7mm (0.5 in) Item Height: 17.3mm (0.68 in) Item Weight: 40g Packaging Length: 177.8mm (7 in) Packaging Width: 69.85mm (2.75 in) Packaging Height: 50.8mm (2 in) Packaging Weight: 226g

### **FINAL PACKAGING:**

**Export:** MB-1 Upgrade Box **Domestic:** MB-1 Upgrade Box