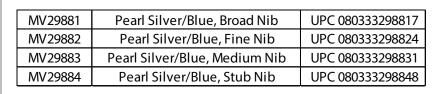

------|-------------------|
| MV29862   | Black/Rose Gold, Fine Nib    | UPC 080333298626  |
| MV29863   | Black/Rose Gold, Medium Nib  | UPC 080333298633  |
| MV29864   | Black/Rose Gold, Stub Nib    | UPC 080333298640  |
|           |                              |                   |

| Gun Metal/Red, Broad Nib  | UPC 080333298718                                     |
|---------------------------|------------------------------------------------------|
| Gun Metal/Red, Fine Nib   | UPC 080333298725                                     |
| Gun Metal/Red, Medium Nib | UPC 080333298732                                     |
| Gun Metal/Red, Stub Nib   | UPC 080333298749                                     |
|                           | Gun Metal/Red, Fine Nib<br>Gun Metal/Red, Medium Nib |







Monteverde Standard International G3 ink cartridges



MB-1 Upgrade