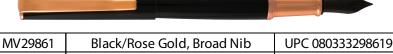

| 111122001 | Bracit, Hose Gora, Broad His | 01 0 000000290019 |
|-----------|------------------------------|-------------------|
| MV29862   | Black/Rose Gold, Fine Nib    | UPC 080333298626  |
| MV29863   | Black/Rose Gold, Medium Nib  | UPC 080333298633  |
| MV29864   | Black/Rose Gold, Stub Nib    | UPC 080333298640  |
|           |                              |                   |